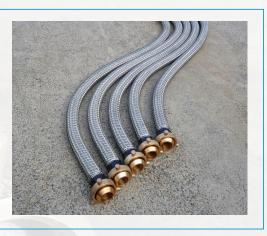

## Size Range

- 2 1/2" Stainless Steel 316 Convoluted Standard Flex Hose with Stainless Steel Protective Wire Armour - AS2475
- 3m, 4.2m & 4.5m carried in stock
- Other lengths available upon request

## **Fittings**

✔ Brass ✔ Aluminium

Our Stainless Steel hoses will withstand temperatures in excess of 600°C and pressures in excess of 2000kpa at 250°C

Our bitumen hoses are complemented by a full range of threaded hose connection fittings for bituminous materials.