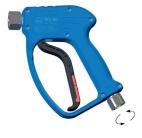

#### **GUNS FOR WASHDOWN APPLICATIONS**

RB35 Wash-down gun 1/2 inch inlet

RB65RED Wash-down gun 1/2 inch inlet

DINGAGUN-Genuine 1/2 inch inlet

RLD Shower-Head 1/2 inch inlet

RB7302C 3/4 inch inlet

RL86 S/S Aisi 316 Foaming gun 1/2 inch inlet