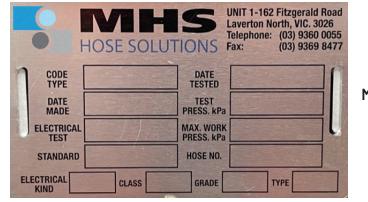

## MHS HOSE MANAGEMENT SERVICE: Test and Tagging of Hose Assemblies

All hose assemblies should be tested in accordance with the hose manufacturer's recommendations. MHS recommends inspection and re-testting of hose assemblies regularly and consistently. All hoses are tested at a pressure <u>no greater then 1.5 times the maximum working pressure</u>.

MHS Test Tag