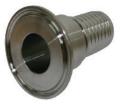

RUBBER: RED STEEL STEAM Washdown Hose 90 psi

#### **HOSE PROTECTION SOLUTIONS**



**Hose Bead Protection Balls** 



**Hose Spiral Guard Protection** 



RUBBER: Hose Protection -Bend Restrictors



### **HOSE REELS FOR WASHDOWN APPLICATIONS**

High & Low Pressure retractable stainless steel reels available from foaming to high pressure hot wash applications



#### **GUNS FOR WASHDOWN APPLICATIONS**



RB35 Wash-down gun 1/2 inch inlet



RB65RED Wash-down gun 1/2 inch inlet



DINGAGUN-Genuine 1/2 inch inlet



RLD Shower-Head 1/2 inch inlet



RB7302C 3/4 inch inlet



RL86 S/S Aisi 316 Foaming gun 1/2 inch inlet



#### **FOOD GRADE-SANITARY FITTINGS**

#### BSM RJT or CIP (British Standard Milk)











Camlock/BSM Plug Handles

Stainless Steel

#### **Tri-Clover Fittings**







#### **STAINLESS STEEL SANITARY PRODUCTS**





### **FOOD & BEVERAGE DUCTING HOSES**



EOLO: Anti-Static Polyurethane Ducting



TUFF-RED Anti-Static Polyurethane Ducting



PU: Anti-Static Polyurethane Ducting

#### **HOSE CLAMPS**







## MHS HOSE MANAGEMENT SERVICE: Test and Tagging of Hose Assemblies

All hose assemblies should be tested in accordance with the hose manufacturer's recommendations. MHS recommends inspection and re-testting of hose assemblies regularly and consistently. All hoses are tested at a pressure <u>no greater then 1.5 times the maximum working pressure</u>.



MHS Test Tag

#### Select the Right Hose Every Time by Using the S-T-A-M-P-E-D Method





#### **Delivering to All Parts of Australia**



Contact Us 03 9360 0055

Email Us

sales@mhsgroup.com.au

Vi