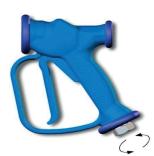

#### **GUNS FOR WASHDOWN APPLICATIONS**

RB35 Wash-down gun 1/2 inch inlet

RB65RED Wash-down gun 1/2 inch inlet

DINGAGUN-Genuine 1/2 inch inlet

RLD Shower-Head 1/2 inch inlet

RB7302C 3/4 inch inlet

RL86 S/S Aisi 316 Foaming gun 1/2 inch inlet