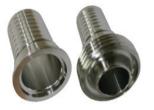

#### **FOOD GRADE-SANITARY FITTINGS**

#### BSM RJT or CIP (British Standard Milk)

Camlock/BSM Plug Handles

Stainless Steel