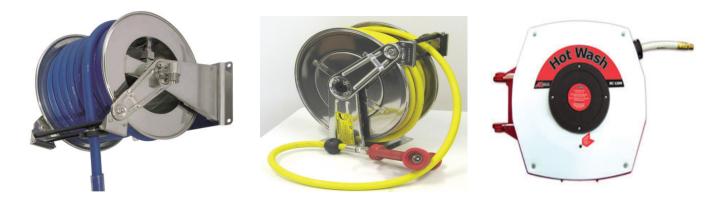

### **HOSE REELS FOR WASHDOWN APPLICATIONS**

High & Low Pressure retractable stainless steel reels available from foaming to high pressure hot wash applications