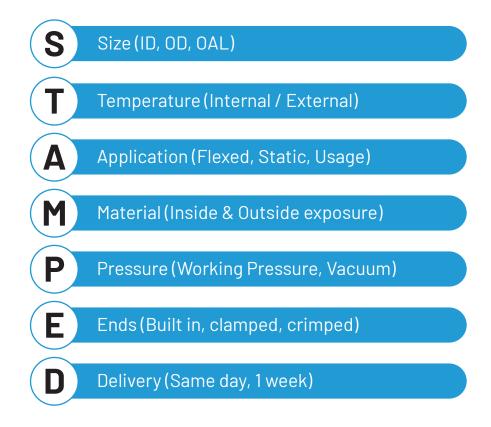

(British Standard Milk)











Camlock/BSM Plug Handles

Stainless Steel

#### **Tri-Clover Fittings**







#### **STAINLESS STEEL SANITARY PRODUCTS**





### **FOOD & BEVERAGE DUCTING HOSES**



EOLO: Anti-Static Polyurethane Ducting



TUFF-RED Anti-Static Polyurethane Ducting



PU: Anti-Static Polyurethane Ducting

#### **HOSE CLAMPS**







## MHS HOSE MANAGEMENT SERVICE: Test and Tagging of Hose Assemblies

All hose assemblies should be tested in accordance with the hose manufacturer's recommendations. MHS recommends inspection and re-testting of hose assemblies regularly and consistently. All hoses are tested at a pressure <u>no greater then 1.5 times the maximum working pressure</u>.



MHS Test Tag

#### Select the Right Hose Every Time by Using the S-T-A-M-P-E-D Method





#### **Delivering to All Parts of Australia**



Contact Us 03 9360 0055

Email Us

sales@mhsgroup.com.au

Visit Us Online www.mhsgroup.com.au

Visit Us Onsite

Unit 1, 162 Fitzgerald Rd, Laverton North VIC 3026