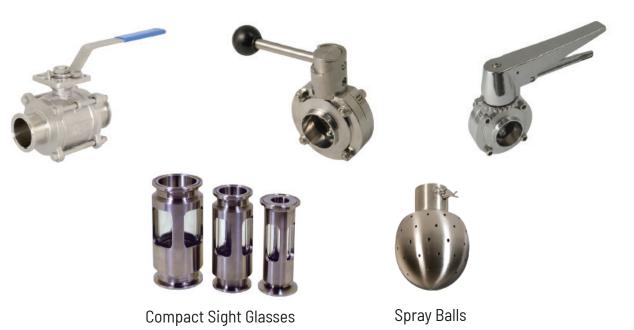

#### **FOOD GRADE-SANITARY FITTINGS**

#### BSM RJT or CIP (British Standard Milk)

Camlock/BSM Plug Handles

Stainless Steel

#### **Tri-Clover Fittings**

#### **STAINLESS STEEL SANITARY PRODUCTS**