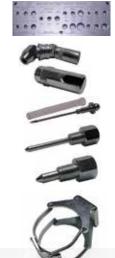

# LUBRICATION SYSTEM FITTINGS

MAKING EVERY DROP COUNT

**SOLUTIONS FOR THE LUBRICATION & REFUELLING MARKETS** 

| Description                                                      | Part No.   |
|------------------------------------------------------------------|------------|
| ULTRAFLO Grease Nipple Assortment Kits                           |            |
| Agricultural Grease Nipple Assortment Kit 100Pcs                 | UF-4674    |
| Imperial Grease Nipple Assortment Kit 110Pcs                     | UF-4675    |
| Metric Grease Nipple Assortment Kit 110Pcs                       | UF-4676    |
| ULTRAFLO Grease Nipple Packs                                     |            |
| 1/8" BSP Straight Grease Nipple - 10 Pack                        | UF-L29     |
| 1/8" BSP 45° Grease Nipple - 10 Pack                             | UF-LA34    |
| 1/8" BSP 90° Grease Nipple - 10 Pack                             | UF-LA44    |
| 1/4" BSP Straight Grease Nipple - 10 Pack                        | UF-L48     |
| 1/8" NPT Straight Grease Nipple - 10 Pack                        | UF-L28     |
| 1/8" NPT 90° Grease Nipple - 10 Pack                             | UF-LA43    |
| 1/4" UNF Straight Grease Nipple - 10 Pack                        | UF-AL185   |
| 1/4" UNF 90° Grease Nipple - 10 Pack                             | UF-LA189   |
| 6M x 1 Straight Grease Nipple - 10 Pack                          | UF-L161    |
| 6M x 1 45° Grease Nipple - 10 Pack                               | UF-ALA168  |
| 8M x 1 Straight Grease Nipple - 10 Pack                          | UF-L162    |
| 10M x 1 Straight Grease Nipple - 10 Pack                         | UF-AL200   |
| M6 x 1 90° Grease Nipple - 10 Pack                               | UF-ALA165  |
| ULTRAFLO Grease Accessories                                      |            |
| Grease Fitting Tool                                              | GR-305016  |
| 360° Swivel Coupler 1/8" BSP (f)                                 | UF-360S    |
| 360° Swivel Coupler 1/8" NPT (f)                                 | UF-360SC   |
| 90° Right Angle Coupler 1/8" BSP (f)                             | UF-RAGC013 |
| Grease Gun Injector Needle with Nipple                           | UF-GIN01   |
| Narrow Needle Nose Dispenser 1/8" BSP (f), 1/8" x 1-1/2" (NND04) | UF-PNND05  |
| Needle Nose Dispenser 1/8" BSP (f), 3/16" x 1/2" Needle          | UF-NND013  |
| ULTRAFLO Grease Wall Bracket                                     |            |
| Wall Bracket to Suit 400g Grease Gun Barrel                      | AP-2619    |
| Wall Bracket to Suit 450g Grease Gun Barrel                      | AP-2619-1  |
|                                                                  |            |