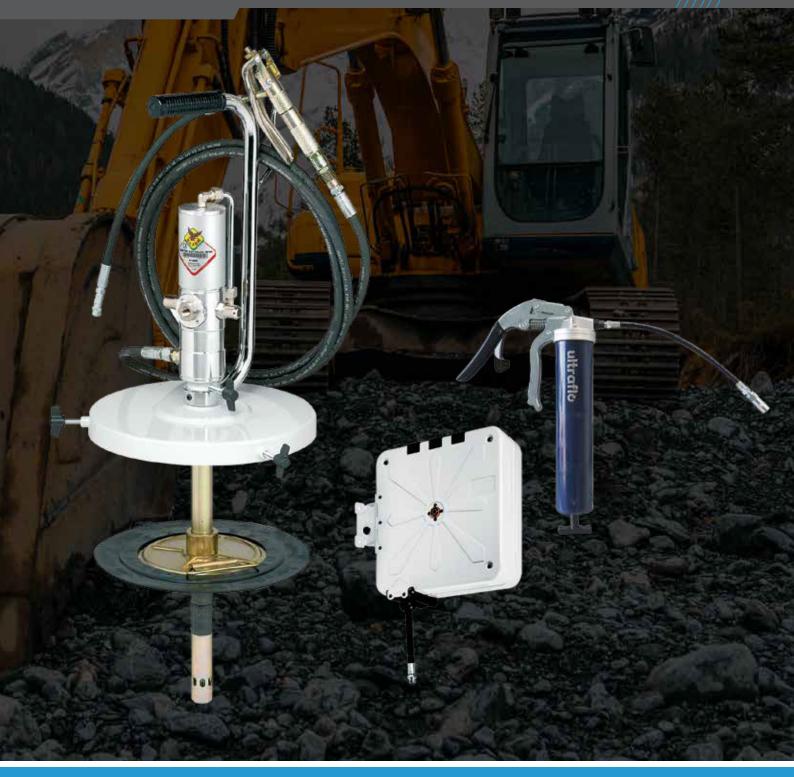

# LUBRICATION SYSTEM FITTINGS

MAKING EVERY DROP COUNT

**SOLUTIONS FOR THE LUBRICATION & REFUELLING MARKETS** 

| Description                                                      | Part No.   |
|------------------------------------------------------------------|------------|
| ULTRAFLO Grease Nipple Assortment Kits                           |            |
| Agricultural Grease Nipple Assortment Kit 100Pcs                 | UF-4674    |
| Imperial Grease Nipple Assortment Kit 110Pcs                     | UF-4675    |
| Metric Grease Nipple Assortment Kit 110Pcs                       | UF-4676    |
| ULTRAFLO Grease Nipple Packs                                     |            |
| 1/8" BSP Straight Grease Nipple - 10 Pack                        | UF-L29     |
| 1/8" BSP 45° Grease Nipple - 10 Pack                             | UF-LA34    |
| 1/8" BSP 90° Grease Nipple - 10 Pack                             | UF-LA44    |
| 1/4" BSP Straight Grease Nipple - 10 Pack                        | UF-L48     |
| 1/8" NPT Straight Grease Nipple - 10 Pack                        | UF-L28     |
| 1/8" NPT 90° Grease Nipple - 10 Pack                             | UF-LA43    |
| 1/4" UNF Straight Grease Nipple - 10 Pack                        | UF-AL185   |
| 1/4" UNF 90° Grease Nipple - 10 Pack                             | UF-LA189   |
| 6M x 1 Straight Grease Nipple - 10 Pack                          | UF-L161    |
| 6M x 1 45° Grease Nipple - 10 Pack                               | UF-ALA168  |
| 8M x 1 Straight Grease Nipple - 10 Pack                          | UF-L162    |
| 10M x 1 Straight Grease Nipple - 10 Pack                         | UF-AL200   |
| M6 x 1 90° Grease Nipple - 10 Pack                               | UF-ALA165  |
| ULTRAFLO Grease Accessories                                      |            |
| Grease Fitting Tool                                              | GR-305016  |
| 360° Swivel Coupler 1/8" BSP (f)                                 | UF-360S    |
| 360° Swivel Coupler 1/8" NPT (f)                                 | UF-360SC   |
| 90° Right Angle Coupler 1/8" BSP (f)                             | UF-RAGC013 |
| Grease Gun Injector Needle with Nipple                           | UF-GIN01   |
| Narrow Needle Nose Dispenser 1/8" BSP (f), 1/8" x 1-1/2" (NND04) | UF-PNND05  |
| Needle Nose Dispenser 1/8" BSP (f), 3/16" x 1/2" Needle          | UF-NND013  |
| ULTRAFLO Grease Wall Bracket                                     |            |
| Wall Bracket to Suit 400g Grease Gun Barrel                      | AP-2619    |
| Wall Bracket to Suit 450g Grease Gun Barrel                      | AP-2619-1  |
|                                                                  |            |